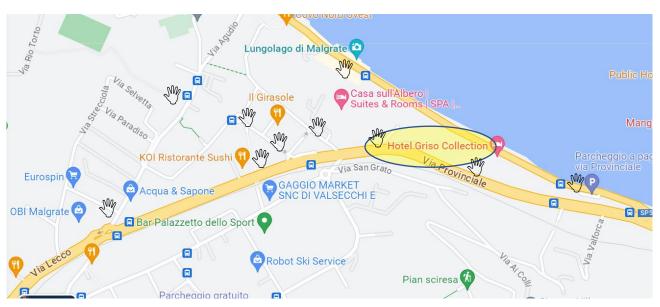

GRISO RESTAURANT (SOCIAL DINNER): Via Provinciale 51 MALGRATE (LC)

The restaurant is accessible from Via Provinciale (be careful... cars are driving fast) and from the front lake (Via Card. Carlo Maria Martini 28). Parking spots are limited... see the map for suggestions.

= parking spots